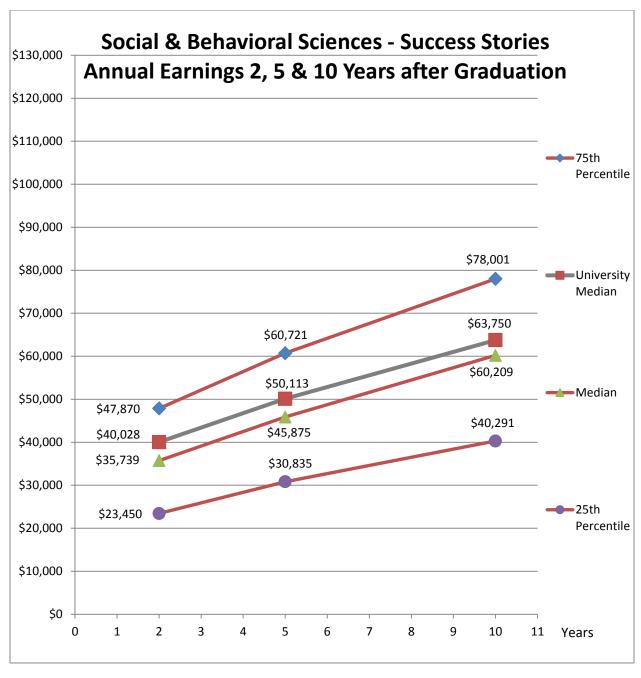

### **College of Social & Behavioral Sciences**

|                 | 2 years after education exit |          |                          |                                               |                                    |
|-----------------|------------------------------|----------|--------------------------|-----------------------------------------------|------------------------------------|
| Path            | Average                      | Median   | Number of students found | Potential<br>number<br>of students<br>to find | Percentage<br>of students<br>found |
|                 |                              |          |                          |                                               |                                    |
| Success Stories | \$36,938                     | \$35,739 | 5,169                    | 7,361                                         | 70%                                |

|                 | 5 years after education exit |          |                          |                                               |                                    |
|-----------------|------------------------------|----------|--------------------------|-----------------------------------------------|------------------------------------|
| Path            | Average                      | Median   | Number of students found | Potential<br>number<br>of students<br>to find | Percentage<br>of students<br>found |
|                 |                              |          |                          |                                               |                                    |
| Success Stories | \$47,124                     | \$45,875 | 4,175                    | 6,349                                         | 66%                                |

|                 | 10 years after education exit |          |                          |                                               |                                    |
|-----------------|-------------------------------|----------|--------------------------|-----------------------------------------------|------------------------------------|
| Path            | Average                       | Median   | Number of students found | Potential<br>number<br>of students<br>to find | Percentage<br>of students<br>found |
|                 |                               |          |                          |                                               |                                    |
| Success Stories | \$60,729                      | \$60,209 | 1,466                    | 2,438                                         | 60%                                |